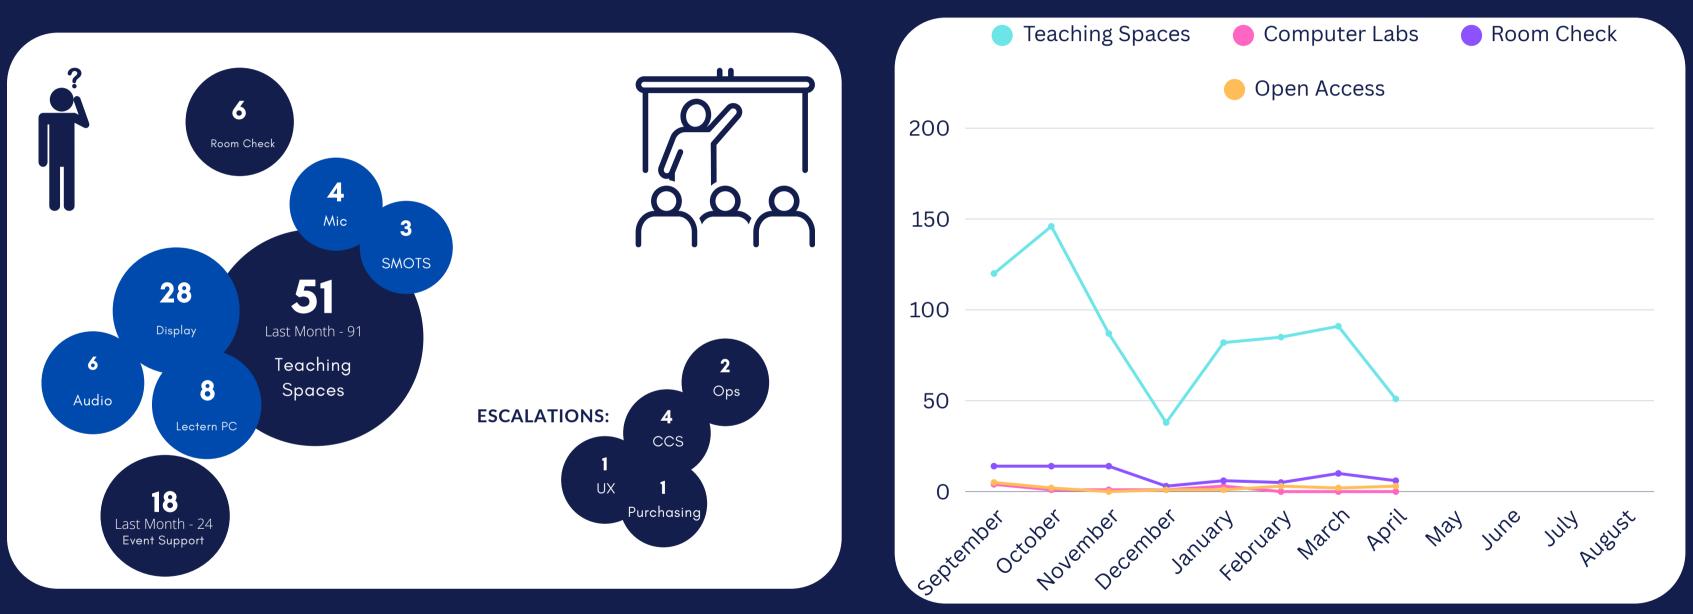

| 1          |          |
| ule -> Unavailable                    | 1          |          |
| -> Specialist                         | 1          | 100%     |
| upport -> Assignment Extension        | 1          | 100%     |
| seware -> Assignment                  | 1          |          |
|                                       | 36         | 39%      |



# Walk-Up Support



#### Service Desk Category Trends



• Account Activation: New starters

#### N/A DEEP DIVE:

• N/A - Quick calls being closed without a category being selected due to a known Sysaid bug.

WHICH ARE OUR TOP TICKETS HANDLED OUTSIDE THE SERVICE DESK THIS MONTH?

**Top Incident Category: Hardware - Laptop, MFD, Desktop PC (11)** 

**Top Request Category: Hardware - Laptop (38)** 

### **AV Support Trends**