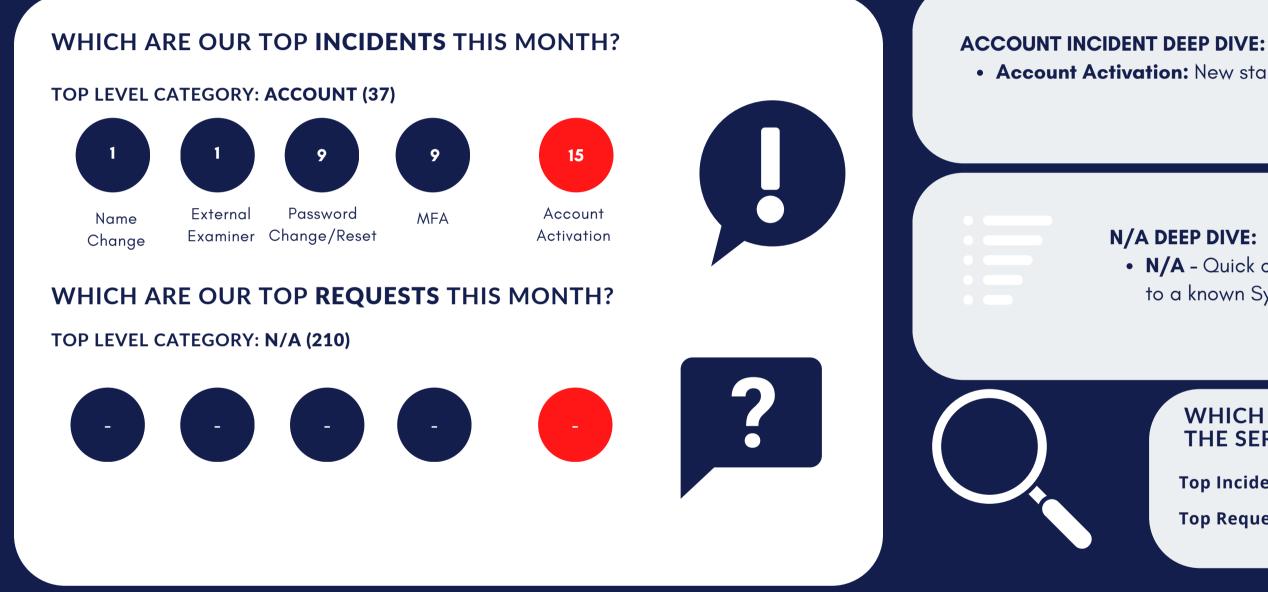

#### Service Desk Category Trends

• Account Activation: New starters

#### N/A DEEP DIVE:

• N/A - Quick calls being closed without a category being selected due to a known Sysaid bug.

WHICH ARE OUR TOP TICKETS HANDLED OUTSIDE THE SERVICE DESK THIS MONTH?

**Top Incident Category: Hardware - Laptop, MFD, Desktop PC (11)** 

**Top Request Category: Hardware - Laptop (38)** 