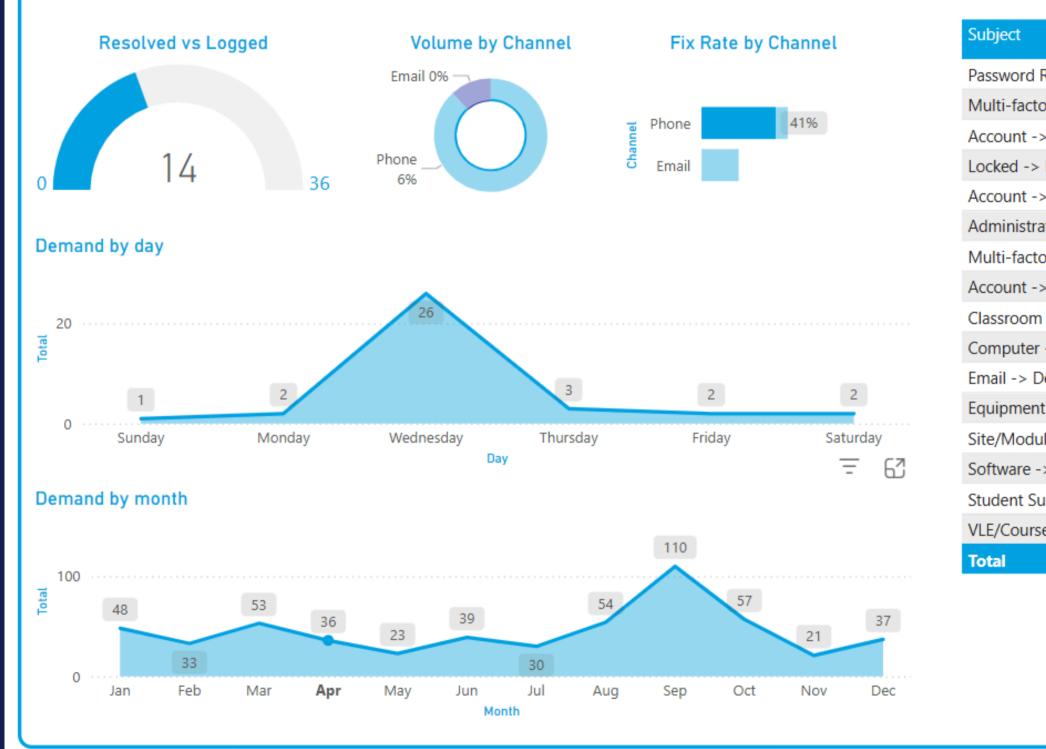

## **norman** ManagedServices

Year to Date Overview

|                                       | Total<br>▼ | Fix Rate |
|---------------------------------------|------------|----------|
| Reset -> Primary                      | 7          | 43%      |
| or authentication (MFA) -> Post Setup | 6          | 67%      |
| > Permissions and Access              | 5          | 40%      |
| Primary                               | 3          |          |
| > New Account                         | 2          |          |
| ation -> HR                           | 2          | 50%      |
| or authentication (MFA) -> Setup      | 2          | 50%      |
| > Information                         | 1          |          |
| n -> Equipment booking                | 1          |          |
| r -> Laptop                           | 1          |          |
| Desktop Configuration                 | 1          | 100%     |
| nt Loan -> Laptop                     | 1          |          |
| ule -> Unavailable                    | 1          |          |
| -> Specialist                         | 1          | 100%     |
| upport -> Assignment Extension        | 1          | 100%     |
| seware -> Assignment                  | 1          |          |
|                                       | 36         | 39%      |

#### Service Desk Category Trends

• Account Activation: New starters

#### N/A DEEP DIVE:

• N/A - Quick calls being closed without a category being selected due to a known Sysaid bug.

WHICH ARE OUR TOP TICKETS HANDLED OUTSIDE THE SERVICE DESK THIS MONTH?

**Top Incident Category: Hardware - Laptop, MFD, Desktop PC (11)** 

**Top Request Category: Hardware - Laptop (38)** 