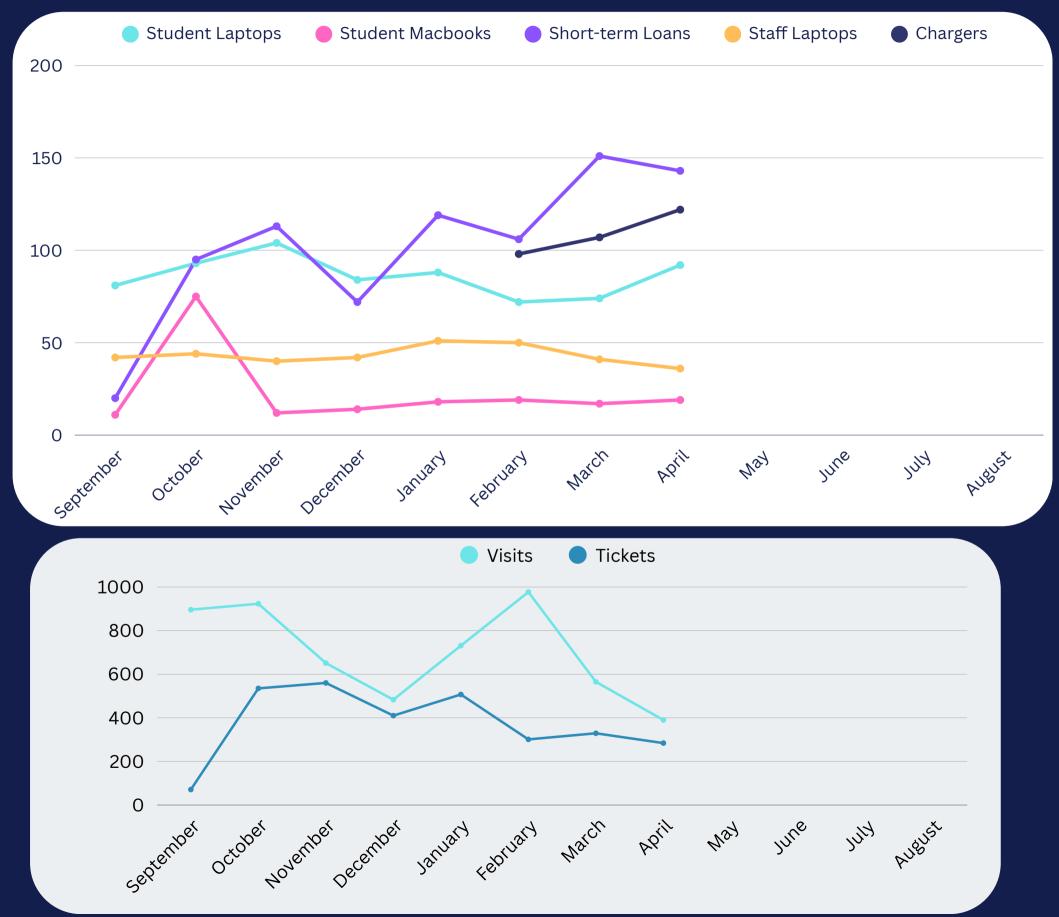

| 2          | 50%      |
| or authentication (MFA) -> Setup      | 2          | 50%      |
| > Information                         | 1          |          |
| n -> Equipment booking                | 1          |          |
| r -> Laptop                           | 1          |          |
| Desktop Configuration                 | 1          | 100%     |
| nt Loan -> Laptop                     | 1          |          |
| ule -> Unavailable                    | 1          |          |
| -> Specialist                         | 1          | 100%     |
| upport -> Assignment Extension        | 1          | 100%     |
| seware -> Assignment                  | 1          |          |
|                                       | 36         | 39%      |



# Walk-Up Support



#### Service Desk Category Trends



• Account Activation: New starters

#### N/A DEEP DIVE:

• N/A - Quick calls being closed without a category being selected due to a known Sysaid bug.

WHICH ARE OUR TOP TICKETS HANDLED OUTSIDE THE SERVICE DESK THIS MONTH?

**Top Incident Category: Hardware - Laptop, MFD, Desktop PC (11)** 

**Top Request Category: Hardware - Laptop (38)** 

### **AV Support Trends**