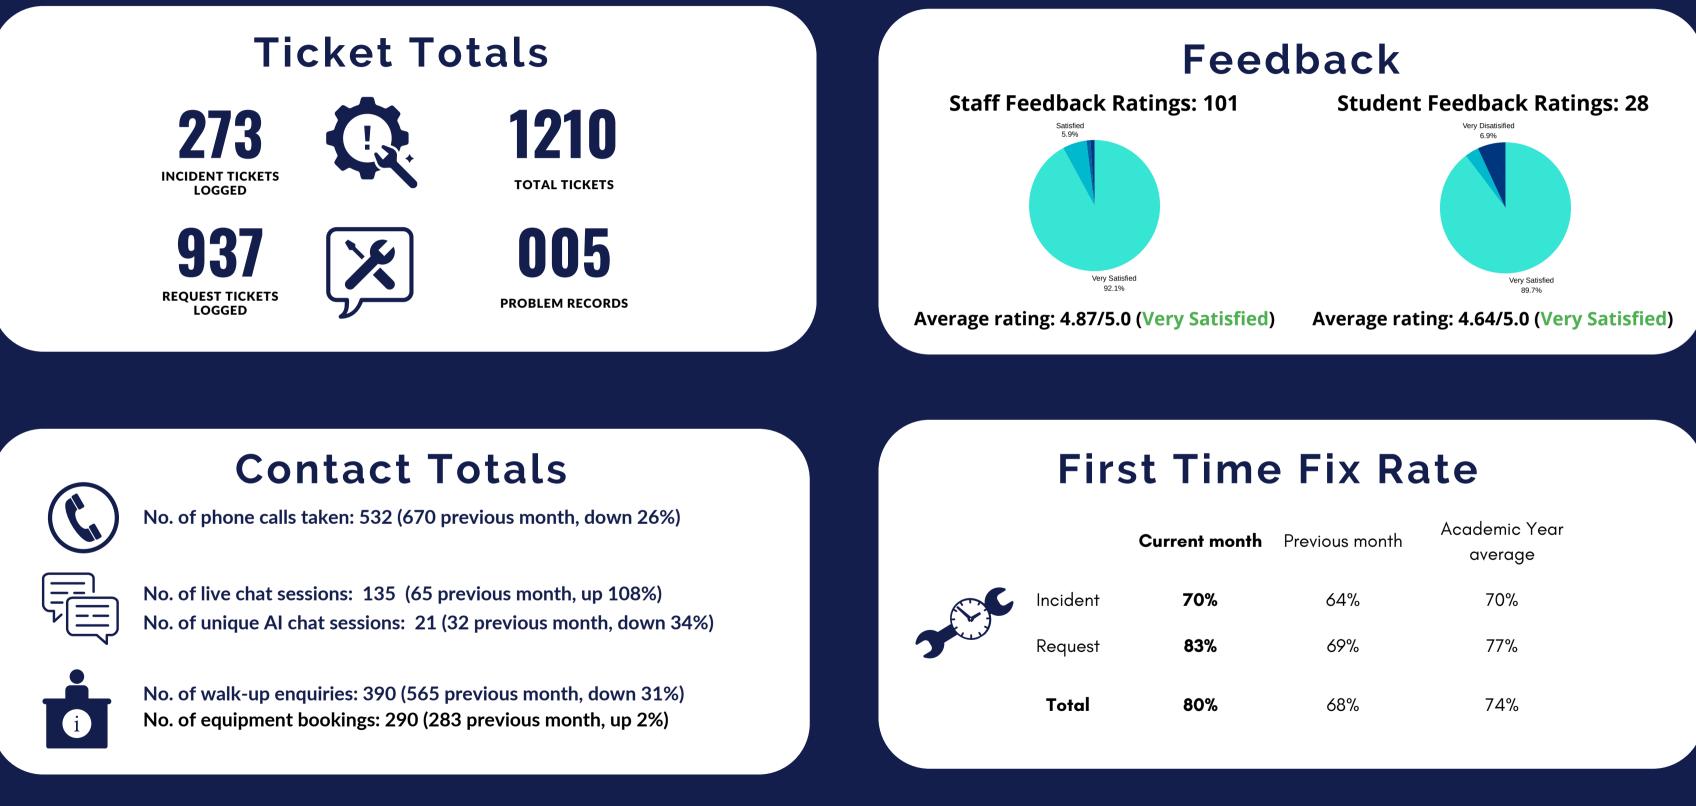

#### **IT Service Desk Monthly Review** March 2025

LEARN - TRANSFORM - COMMUNICATE- ADD VALUE - IMPROVE

|    | Current month | Previous month | Academic Year<br>average |
|----|---------------|----------------|--------------------------|
| nt | 70%           | 64%            | 70%                      |
| st | 83%           | 69%            | 77%                      |
| I  | 80%           | 68%            | 74%                      |