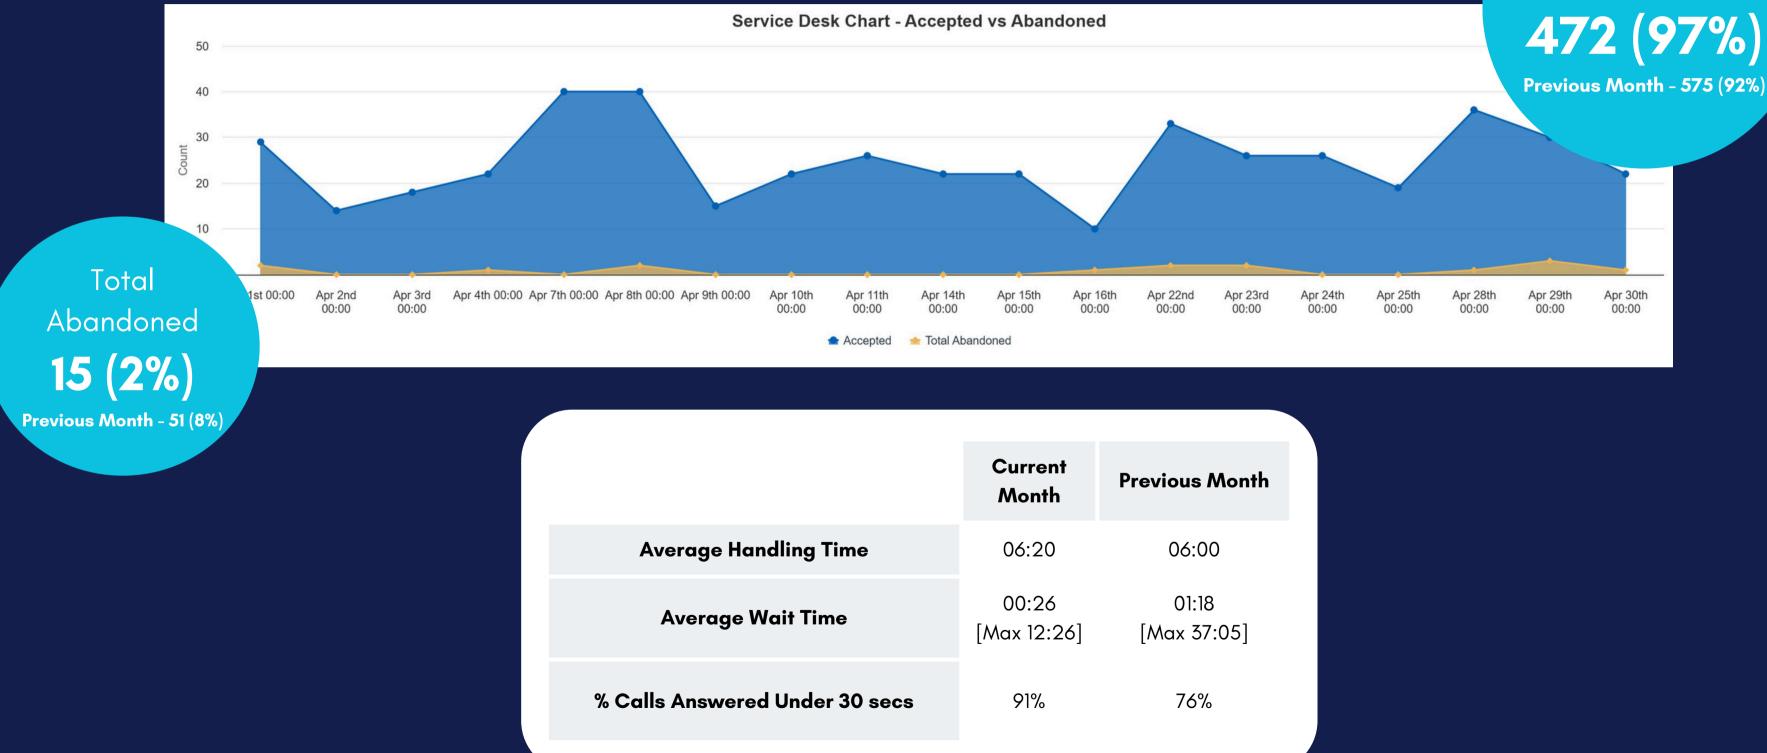

#### Total Accepted

|                                | Current<br>Month | Previous M       |
|--------------------------------|------------------|------------------|
| Average Handling Time          | 02:26            | 02:41            |
| Average Wait Time              | 00:10<br>[00:46] | 00:25<br>[07:18] |
| % Calls Answered Under 30 secs | 95%              | 93%              |

#### Total Accepted