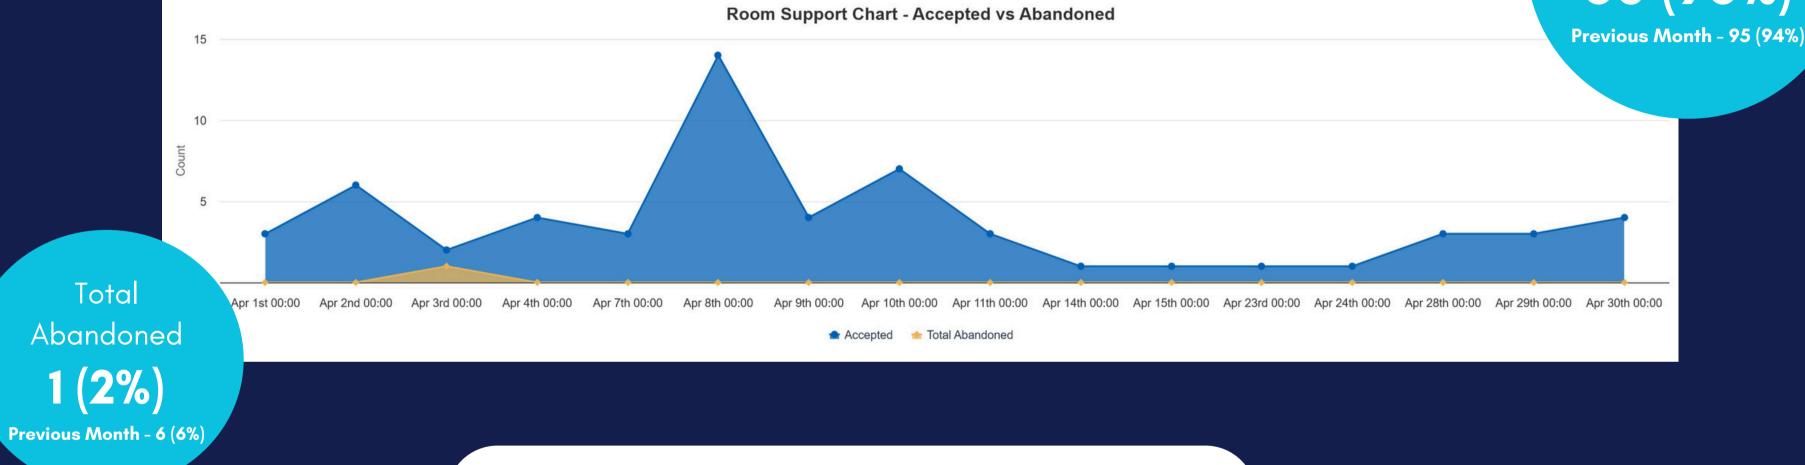

#### **IT Service Desk Monthly Review** March 2025

LEARN - TRANSFORM - COMMUNICATE- ADD VALUE - IMPROVE





|    | Current month | Previous month | Academic Year<br>average |
|----|---------------|----------------|--------------------------|
| nt | 70%           | 64%            | 70%                      |
| st | 83%           | 69%            | 77%                      |
| I  | 80%           | 68%            | 74%                      |





#### Total Accepted





|                                | Current<br>Month | Previous M       |
|--------------------------------|------------------|------------------|
| Average Handling Time          | 02:26            | 02:41            |
| Average Wait Time              | 00:10<br>[00:46] | 00:25<br>[07:18] |
| % Calls Answered Under 30 secs | 95%              | 93%              |

#### Total Accepted





## **norman** ManagedServices

Year to Date Overview





|                                       | Total<br>▼ | Fix Rate |
|---------------------------------------|------------|----------|
| Reset -> Primary                      | 7          | 43%      |
| or authentication (MFA) -> Post Setup | 6          | 67%      |
| > Permissions and Access              | 5          | 40%      |
| Primary